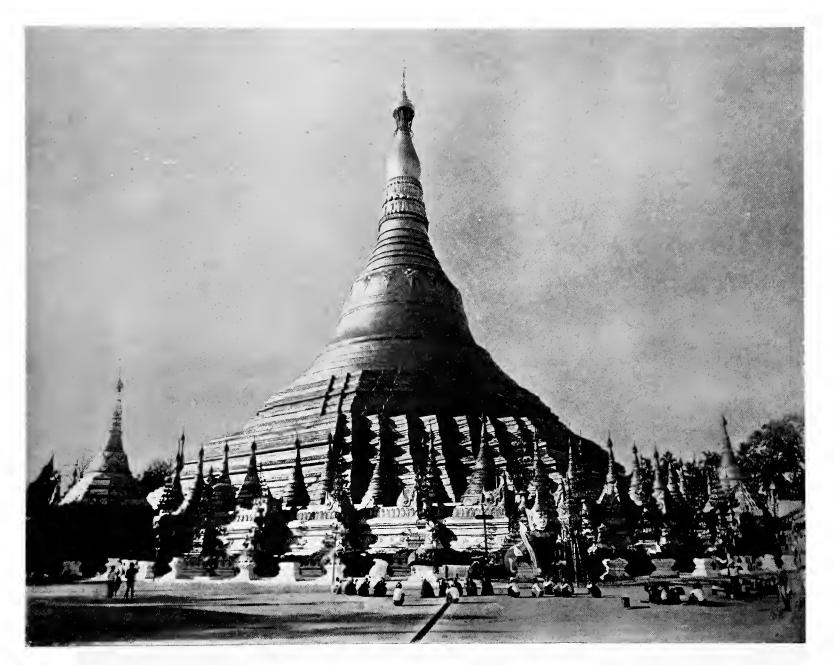

| /4       |



Rangoon as seen from Rowe & Co.'s Tower (looking North).



Looking South



Looking East



Looking West



Rangoon Railway Station.



Dalhousie Street, Rangoon



Soolay Pagoda Road, Rangoon



Merchant Street, Rangoon



Strand Road, Rangoon.—Post Office, Imperial Bank of India. Custom House in distance



Rice Mills on the Poozoondoung Creek, Rangoon



The River Bank and Strand Road, Moulmein



Elephants hauling teak logs in Forest



Elephants hauling logs at Rangoon Timber Depot



Teak Timber Rafts floating down the Irrawaddy



Elephants Working in Rangoon Timber Mills moving logs



South Entrance to Shwe Dagon Pagoda, Rangoon



Shwe Dagon Pagoda, Rangoon



Shrine of the Great Bell at the Shwe Dagon Pagoda, Rangoon



Shrines at the Shwe Dagon Pagoda, Rangoon



Shrines at the Shwe Dagon Pagoda, Rangoon



Wood Carved Shrines with Glass Mosaic work at the Shwe Dagon Pagoda, Rangoon



Statues of Buddha and Model of Sacred Footprint



Women at Worship on Platform of Shwe Dagon Pagoda, Rangoon



Burmese Racing Canoes



Burmese Paddy Boats sailing on the Irrawaddy 29



Burmese Dug-out Canoe



Carved Stern of Burmese Boat

30



Reclining Buddha, Wingaba, Rangoon



The Anauda Pagoda, Pagau







Sacred Horse Shoe Lake and Zayats, Wingaba, Rangoon



Burmese Phoongyies Collecting Alms



Cantonment Gardens, Rangoon



Scene near Cantonment Gardens, with Entrance to Shwe Dagon Pagoda





Government House, Ran